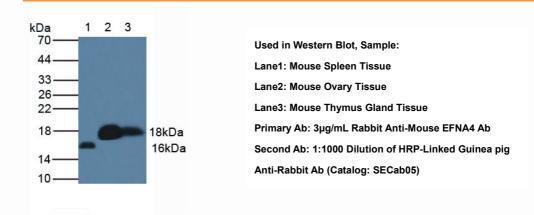

#### [PRODUCT INFORMATION]

Cloud-Clone Corp.

Immunogen: EFNA4, Mouse Clonality: Polyclonal Host: Rabbit Immunoglobulin Type: IgG Purification: Affinity Chromatography. Applications: WB, ICC, IHC-P, IHC-F, ELISA Concentration: 200µg/mL UOM: 100µg

### [APPLICATIONS]

Western blotting: 1:50-400 Immunocytochemistry in formalin fixed cells: 1:50-500 Immunohistochemistry in formalin fixed frozen section: 1:50-500 Immunohistochemistry in paraffin section: 1:10-100 Enzyme-linked Immunosorbent Assay: 1:100-5000 Optimal working dilutions must be determined by end user.