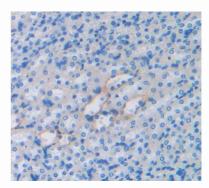

## [<u>IMAGES</u>]

Used in DAB staining on fromalin fixed paraffin- embedded kidney tissue

1304 Langham Creek Dr, Suite 226, Houston, TX 77084, USA | 001-888-960-7402 | www.cloud-clone.us | mail@cloud-clone.us Export Processing Zone, Wuhan, Hubei 430056, PRC | 0086-800-880-0687 | www.cloud-clone.com | mail@cloud-clone.com PAE110Mu01 Polyclonal Antibody to Ephrin A4 (EFNA4) Organism Species: Mus musculus (Mouse) Instruction manual