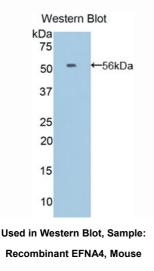

#### [ IMMUNOGEN INFORMATION ]

Immunogen: Recombinant EFNA4 (Met1~Leu206) with two N-terminal Tags,

His-tag and GST-tag expressed in E.coli.

Accession No.: RPE110Mu01

### [QUALITY CONTROL]

**Content:** The quality control contains recombinant EFNA4 (Met1~Leu206) disposed in loading buffer.

**Usage:** 10uL per well when 3,3'-Diaminobenzidine(DAB) as the substrate.

5uL per well when used in enhanced chemilumescent (ECL). **Note:** The quality control is specifically manufactured as the positive control. Not used for other purposes.

Loading Buffer: 100mM Tris(pH8.8), 2% SDS, 200mM NaCl, 50% glycerol, BPB 0.01%, NaN $_3$  0.02%.