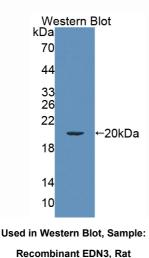

## [QUALITY CONTROL]

**Content:** The quality control contains recombinant EDN3 (Leu20~Pro167) disposed in loading buffer.

**Usage:** 10uL per well when 3,3'-Diaminobenzidine(DAB) as the substrate.

5uL per well when used in enhanced chemilumescent (ECL). **Note:** The quality control is specifically manufactured as the positive control. Not used for other purposes.

Loading Buffer: 100mM Tris(pH8.8), 2% SDS, 200mM NaCl, 50% glycerol, BPB 0.01%, NaN $_3$  0.02%.