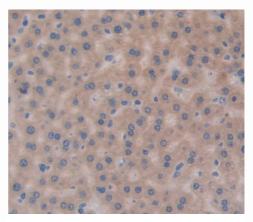

# [<u>IMAGES</u>]

Used in Western Blot, Sample: Recombinant ERP29, Rat

Used in DAB staining on fromalin fixed paraffin- embedded liver tissue

1304 Langham Creek Dr, Suite 226, Houston, TX 77084, USA | 001-888-960-7402 | www.cloud-clone.us | mail@cloud-clone.us Export Processing Zone, Wuhan, Hubei 430056, PRC | 0086-800-880-0687 | www.cloud-clone.com | mail@cloud-clone.com