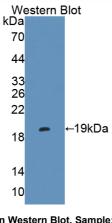

# [<u>IMAGES</u>]

Used in Western Blot, Sample: Recombinant ERP29, Rat

Used in DAB staining on fromalin fixed paraffin- embedded liver tissue

1304 Langham Creek Dr, Suite 226, Houston, TX 77084, USA | 001-888-960-7402 | www.cloud-clone.us | mail@cloud-clone.us Export Processing Zone, Wuhan, Hubei 430056, PRC | 0086-800-880-0687 | www.cloud-clone.com | mail@cloud-clone.com