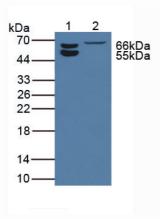

# FOR IN VITRO USE AND RESEARCH USE ONLY NOT FOR USE IN CLINICAL DIAGNOSTIC PROCEDURES

Used in Western Blot, Sample:

Lane1: Rat Serum

Lane2: Rat Kidney Tissue

Primary Ab: 1µg/mL Rabbit Anti-Rat ENG Ab

Second Ab: 1:1000 Dilution of HRP-Linked Guinea pig

Anti-Rabbit Ab (Catalog: SECab05)