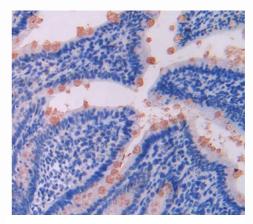

## [ IMAGES ]

Used in Western Blot, Sample: Recombinant ENG, Rat

Used in DAB staining on fromalin fixed paraffin- embedded intestine tissue