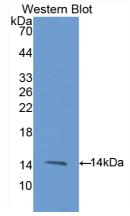

## [ IMAGES ]

Used in Western Blot, Sample: Recombinant ENG, Rat

Used in DAB staining on fromalin fixed paraffin- embedded intestine tissue