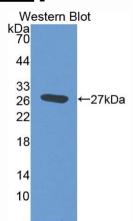

## [IMAGES]

Used in Western Blot, Sample: Recombinant EMILIN2, Mouse

Used in DAB staining on fromalin fixed paraffin- embedded heart tissue