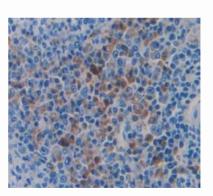

# [ <u>IMAGES</u> ]

Jsed in Western Blot, Sample: Recombinant ELA2A, Mouse

Used in DAB staining on fromalin fixed paraffin- embedded spleen tissue