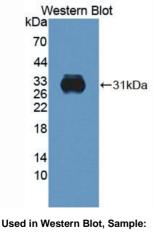

# [ <u>IMAGES</u> ]

Jsed in Western Blot, Sample: Recombinant ELA2A, Mouse

Used in DAB staining on fromalin fixed paraffin- embedded spleen tissue