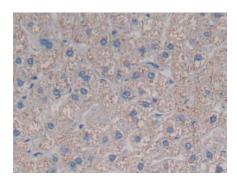

#### [ IDENTIFICATION ]

Figure. Western Blot; Sample: Recombinant CCL3L1, Human.

DAB staining on IHC-P; Samples: Human Liver Tissue.

DAB staining on IHC-P;
Samples: Human Skin cancer Tissue;
Primary Ab: 20µg/ml Rabbit AntiHuman CCL3L1 Antibody
Second Ab: 2µg/mL HRP-Linked
Caprine Anti-Rabbit IgG Polyclonal
Antibody
(Catalog: SAA544Rb19)