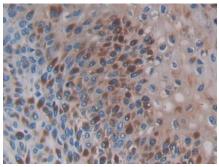

#### [ IDENTIFICATION ]

Figure. Western Blot; Sample: Recombinant CCL3L1, Human.

DAB staining on IHC-P; Samples: Human Liver Tissue.

DAB staining on IHC-P;
Samples: Human Skin cancer Tissue;
Primary Ab: 20µg/ml Rabbit AntiHuman CCL3L1 Antibody
Second Ab: 2µg/mL HRP-Linked
Caprine Anti-Rabbit IgG Polyclonal
Antibody
(Catalog: SAA544Rb19)