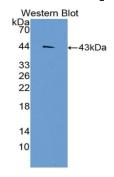

#### [ IDENTIFICATION ]

Figure. Western Blot; Sample: Recombinant CCL3L1, Human.

DAB staining on IHC-P; Samples: Human Liver Tissue.

DAB staining on IHC-P;
Samples: Human Skin cancer Tissue;
Primary Ab: 20µg/ml Rabbit AntiHuman CCL3L1 Antibody
Second Ab: 2µg/mL HRP-Linked
Caprine Anti-Rabbit IgG Polyclonal
Antibody
(Catalog: SAA544Rb19)