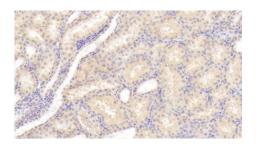

DAB staining on IHC-P;
Samples: Human Kidney Tissue;
Primary Ab: 20?g/ml Rabbit AntiHuman CSN3 Antibody
Second Ab: 2µg/mL HRP-Linked
Caprine Anti-Rabbit IgG Polyclonal
Antibody
(Catalog: SAA544Rb19)

kDa 116-70-44-33-27-22-18-14-10-