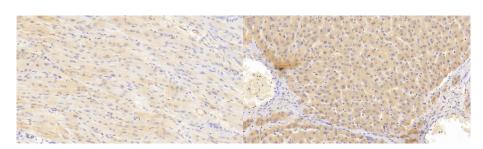

DAB staining on IHC-P; Samples:
Human Cardiac Muscle Tissue; Primary
Ab: 20?g/ml Rabbit Anti-Human CSN3
Antibody Second Ab: 2µg/mL HRPLinked Caprine Anti-Rabbit IgG
Polyclonal Antibody (Catalog:
SAA544Rb19)