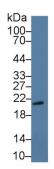

Western Blot; Sample: Human Milk Primary Ab: 0.1?g/ml Rabbit Anti-Human CSN1 Antibody Second Ab: 0.2µg/mL HRP-Linked Caprine Anti-Rabbit IgG Polyclonal Antibody

(Catalog: SAA544Rb19) Selected