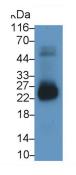

## [ IDENTIFICATION ]

Figure. Western Blot; Sample: Recombinant CSN1, Human.

Western Blot; Sample: Hela cell lysate; Primary Ab: 1µg/ml Rabbit Anti-Human

CSN1 Antibody
Second Ab: 0.2µg/mL HRP-Linked
Caprine Anti-Rabbit IgG Polyclonal
Antibody
(Catalog: SAA544Rb19) Selected

Mastadenoma lysate;
Primary Ab: 1µg/ml Rabbit Anti-Human
CSN1 Antibody
Second Ab: 0.2µg/mL HRP-Linked
Caprine Anti-Rabbit IgG Polyclonal
Antibody

(Catalog: SAA544Rb19) Selected

Western Blot; Sample: Mouse