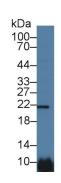

Mastadenoma lysate;
Primary Ab: 1µg/ml Rabbit Anti-Human
CSN1 Antibody
Second Ab: 0.2µg/mL HRP-Linked
Caprine Anti-Rabbit IgG Polyclonal
Antibody

(Catalog: SAA544Rb19) Selected

Western Blot; Sample: Mouse