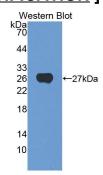

## [ IDENTIFICATION ]

Figure. Western Blot; Sample: Recombinant CSN1, Human.

Western Blot; Sample: Hela cell lysate; Primary Ab: 1µg/ml Rabbit Anti-Human

CSN1 Antibody
Second Ab: 0.2µg/mL HRP-Linked
Caprine Anti-Rabbit IgG Polyclonal
Antibody
(Catalog: SAA544Rb19) Selected