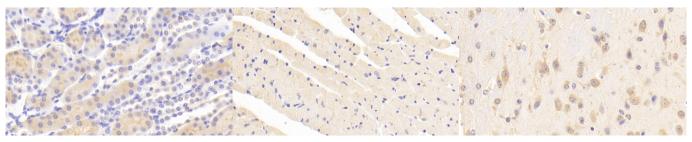

## [ IDENTIFICATION ]

DAB staining on IHC-P;

DAB staining on IHC-P; Samples: Mouse Kidney Tissue; Primary Ab: 20?g/ml Rabbit Anti-Mouse ARTN Antibody Second Ab: 2µg/mL HRP-Linked Caprine Anti-Rabbit IgG Polyclonal Antibody (Catalog: SAA544Rb19)

Samples: Mouse Cardiac Muscle Tissue; Primary Ab: 20?g/ml Rabbit Anti-Mouse **ARTN Antibody** Second Ab: 2µg/mL HRP-Linked Caprine Anti-Rabbit IgG Polyclonal

> Antibody (Catalog: SAA544Rb19)

Western Blot; Sample: Rat Placenta