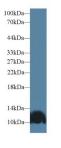

Samples: Mouse Cardiac Muscle Tissue; Primary Ab: 20?g/ml Rabbit Anti-Mouse **ARTN Antibody** Second Ab: 2µg/mL HRP-Linked Caprine Anti-Rabbit IgG Polyclonal

> Antibody (Catalog: SAA544Rb19)

Western Blot; Sample: Rat Placenta

Western Blot; Sample: Mouse Placenta Western Blot; Sample: Mouse Kidney lysate; lysate;

Primary Ab: 1µg/ml Rabbit Anti-Mouse Primary Ab: 1µg/ml Rabbit Anti-Mouse **ARTN Antibody** Second Ab: 0.2µg/mL HRP-Linked Caprine Anti-Rabbit IgG Polyclonal Antibody (Catalog: SAA544Rb19)

**ARTN Antibody** Second Ab: 0.2µg/mL HRP-Linked Caprine Anti-Rabbit IgG Polyclonal Antibody (Catalog: SAA544Rb19)

lysate; Primary Ab: 1µg/ml Rabbit Anti-Mouse **ARTN Antibody** Second Ab: 0.2µg/mL HRP-Linked Caprine Anti-Rabbit IgG Polyclonal Antibody (Catalog: SAA544Rb19)