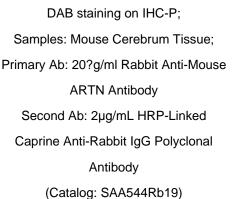

## [ IDENTIFICATION ]

DAB staining on IHC-P;

DAB staining on IHC-P; Samples: Mouse Kidney Tissue; Primary Ab: 20?g/ml Rabbit Anti-Mouse ARTN Antibody Second Ab: 2µg/mL HRP-Linked Caprine Anti-Rabbit IgG Polyclonal Antibody (Catalog: SAA544Rb19)

Samples: Mouse Cardiac Muscle Tissue; Primary Ab: 20?g/ml Rabbit Anti-Mouse **ARTN Antibody** Second Ab: 2µg/mL HRP-Linked Caprine Anti-Rabbit IgG Polyclonal

> Antibody (Catalog: SAA544Rb19)

Western Blot; Sample: Rat Placenta