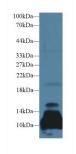

Samples: Mouse Cardiac Muscle Tissue; Primary Ab: 20?g/ml Rabbit Anti-Mouse **ARTN Antibody** Second Ab: 2µg/mL HRP-Linked Caprine Anti-Rabbit IgG Polyclonal

> Antibody (Catalog: SAA544Rb19)

Western Blot; Sample: Rat Placenta

Western Blot; Sample: Mouse Placenta Western Blot; Sample: Mouse Kidney lysate; lysate;

Primary Ab: 1µg/ml Rabbit Anti-Mouse Primary Ab: 1µg/ml Rabbit Anti-Mouse **ARTN Antibody** Second Ab: 0.2µg/mL HRP-Linked Caprine Anti-Rabbit IgG Polyclonal Antibody (Catalog: SAA544Rb19)

**ARTN Antibody** Second Ab: 0.2µg/mL HRP-Linked Caprine Anti-Rabbit IgG Polyclonal Antibody (Catalog: SAA544Rb19)

lysate; Primary Ab: 1µg/ml Rabbit Anti-Mouse **ARTN Antibody** Second Ab: 0.2µg/mL HRP-Linked Caprine Anti-Rabbit IgG Polyclonal Antibody (Catalog: SAA544Rb19)