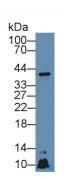

Western Blot; Sample: Mouse Liver lysate; Primary Ab: 5µg/ml Rabbit Anti-Rat APOA5 Antibody Second Ab: 0.2µg/mL HRP-Linked Caprine Anti-Rabbit IgG Polyclonal Antibody (Catalog: SAA544Rb19)

Western Blot; Sample: Rat Liver lysate; Primary Ab: 5µg/ml Rabbit Anti-Rat APOA5 Antibody Second Ab: 0.2µg/mL HRP-Linked Caprine Anti-Rabbit IgG Polyclonal Antibody (Catalog: SAA544Rb19)