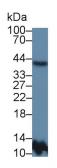

Western Blot; Sample: Mouse Liver lysate; Primary Ab: 5µg/ml Rabbit Anti-Rat APOA5 Antibody Second Ab: 0.2µg/mL HRP-Linked Caprine Anti-Rabbit IgG Polyclonal Antibody (Catalog: SAA544Rb19)

Western Blot; Sample: Rat Liver lysate; Primary Ab: 5µg/ml Rabbit Anti-Rat APOA5 Antibody Second Ab: 0.2µg/mL HRP-Linked Caprine Anti-Rabbit IgG Polyclonal Antibody (Catalog: SAA544Rb19)