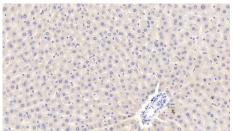

## [ IDENTIFICATION ]

DAB staining on IHC-P; Samples: Rat Liver Tissue; Primary Ab: 10?g/ml Rabbit Anti-Rat APOA5 Antibody Second Ab: 2µg/mL HRP-Linked Caprine Anti-Rabbit IgG Polyclonal Antibody (Catalog: SAA544Rb19)