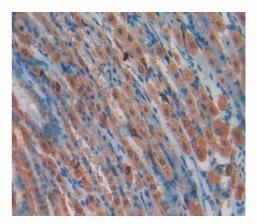

## [<u>IMAGES</u>]

Recombinant aLA, Mouse

Used in DAB staining on fromalin fixed paraffin- embedded stomach tissue

1304 Langham Creek Dr, Suite 226, Houston, TX 77084, USA | 001-888-960-7402 | www.cloud-clone.us | mail@cloud-clone.us Export Processing Zone, Wuhan, Hubei 430056, PRC | 0086-800-880-0687 | www.cloud-clone.com | mail@cloud-clone.com