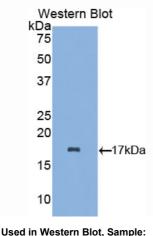

## [<u>IMAGES</u>]

Recombinant aLA, Mouse

Used in DAB staining on fromalin fixed paraffin- embedded stomach tissue

1304 Langham Creek Dr, Suite 226, Houston, TX 77084, USA | 001-888-960-7402 | www.cloud-clone.us | mail@cloud-clone.us Export Processing Zone, Wuhan, Hubei 430056, PRC | 0086-800-880-0687 | www.cloud-clone.com | mail@cloud-clone.com