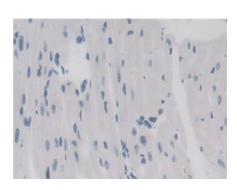

### [ IDENTIFICATION ]

Figure. Western Blot; Sample:

DAB staining on IHC-P;

DAB staining on IHC-P;

Recombinant HSD17b10, Mouse.

Samples: Mouse Heart Tissue;

Samples: Mouse Lung Tissue;

HSD17b10 Antibody

Second Ab: 2µg/mL HRP-Linked

Second Ab: 2µg/mL HRP-Linked

Caprine Anti-Rabbit IgG Polyclonal

Primary Ab: 30µg/ml Rabbit Anti-Mouse Primary Ab: 30µg/ml Rabbit Anti-Mouse

Caprine Anti-Rabbit IgG Polyclonal

HSD17b10 Antibody