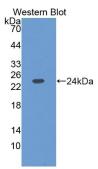

### [ IDENTIFICATION ]

Figure. Western Blot; Sample:

DAB staining on IHC-P;

DAB staining on IHC-P;

Recombinant HSD17b10, Mouse.

Samples: Mouse Heart Tissue;

Samples: Mouse Lung Tissue;

HSD17b10 Antibody

Second Ab: 2µg/mL HRP-Linked

Second Ab: 2µg/mL HRP-Linked

Caprine Anti-Rabbit IgG Polyclonal

Primary Ab: 30µg/ml Rabbit Anti-Mouse Primary Ab: 30µg/ml Rabbit Anti-Mouse

Caprine Anti-Rabbit IgG Polyclonal

HSD17b10 Antibody

Antibody

(Catalog: SAA544Rb19)

Antibody

(Catalog: SAA544Rb19)

Western Blot; Sample: Mouse Uterus

kDa

Western Blot; Sample: Mouse

Western Blot; Sample: Mouse Spleen lysate:

lysate:

Primary Ab: 2µg/ml Rabbit Anti-Mouse Primary Ab: 2µg/ml Rabbit Anti-Mouse Primary Ab: 2µg/ml Rabbit Anti-Mouse

Cerebrum lysate;

HSD17b10 Antibody

HSD17b10 Antibody

HSD17b10 Antibody

Second Ab: 0.2µg/mL HRP-Linked Caprine Anti-Rabbit IgG Polyclonal

Second Ab: 0.2µg/mL HRP-Linked Caprine Anti-Rabbit IgG Polyclonal Second Ab: 0.2µg/mL HRP-Linked Caprine Anti-Rabbit IgG Polyclonal

Antibody

Antibody

Antibody

(Catalog: SAA544Rb19)

(Catalog: SAA544Rb19)

(Catalog: SAA544Rb19)

Western Blot; Sample: Mouse Lymph

node lysate;

Primary Ab: 2µg/ml Rabbit Anti-Mouse

HSD17b10 Antibody

Second Ab: 0.2µg/mL HRP-Linked

Caprine Anti-Rabbit IgG Polyclonal

Antibody

(Catalog: SAA544Rb19)