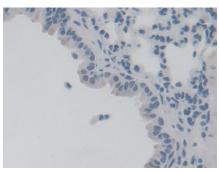

### [ IDENTIFICATION ]

Figure. Western Blot; Sample:

DAB staining on IHC-P;

DAB staining on IHC-P;

Recombinant HSD17b10, Mouse.

Samples: Mouse Heart Tissue;

Samples: Mouse Lung Tissue;

HSD17b10 Antibody

Second Ab: 2µg/mL HRP-Linked

Second Ab: 2µg/mL HRP-Linked

Caprine Anti-Rabbit IgG Polyclonal

Primary Ab: 30µg/ml Rabbit Anti-Mouse Primary Ab: 30µg/ml Rabbit Anti-Mouse

Caprine Anti-Rabbit IgG Polyclonal

HSD17b10 Antibody