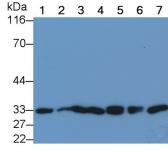

## [ IDENTIFICATION ]

Figure. Western Blot; Sample: Recombinant NGF, Human.

Western Blot; Sample: Lane1: Porcine
Spleen lysate; Lane2: Porcine
Cerebrum lysate; Lane3: Porcine Skin
lysate; Lane4: Porcine Pancreas lysate;
Lane5: Bovine Spleen lysate; Lane6:
Bovine Cerebrum lysate; Lane7:
U87MG cell lysate
Primary Ab: 0.5µg/ml Mouse AntiHuman NGF Antibody
Second Ab: 0.2µg/mL HRP-Linked
Caprine Anti-Mouse IgG Polyclonal
Antibody