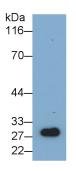

## [ IDENTIFICATION ]

Figure. Western Blot; Sample: Recombinant NGF, Human.

Western Blot; Sample: Lane1: Porcine
Spleen lysate; Lane2: Porcine
Cerebrum lysate; Lane3: Porcine Skin
lysate; Lane4: Porcine Pancreas lysate;
Lane5: Bovine Spleen lysate; Lane6:
Bovine Cerebrum lysate; Lane7:
U87MG cell lysate
Primary Ab: 0.5µg/ml Mouse AntiHuman NGF Antibody
Second Ab: 0.2µg/mL HRP-Linked
Caprine Anti-Mouse IgG Polyclonal
Antibody