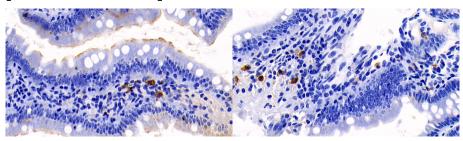

### [ IDENTIFICATION ]

DAB staining on IHC-P; Sample: Rat Small intestine Tissue; Primary Ab: 30µg/ml Mouse Anti-Rat IL17 Antibody Second Ab: 2µg/mL HRP-Linked Caprine Anti-Mouse IgG Polyclonal Antibody (Catalog: SAA544Mu19) DAB staining on IHC-P;
Sample: Rat Colon Tissue;
Primary Ab: 30µg/ml Mouse Anti-Rat
IL17 Antibody
Second Ab: 2µg/mL HRP-Linked
Caprine Anti-Mouse IgG Polyclonal
Antibody
(Catalog: SAA544Mu19)