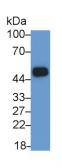

# [ IDENTIFICATION ]

Western Blot; Sample: A431 cell lysate Primary Ab: 2?g/ml Mouse Anti-Human INHbB Antibody Second Ab: 0.2µg/mL HRP-Linked Caprine Anti-Mouse IgG Polyclonal Antibody (Catalog: SAA544Mu19)