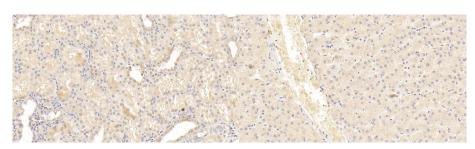

DAB staining on IHC-P; Sample:
Human Kidney Tissue; Primary Ab:
20μg/ml Mouse Anti-Human INHbB
Antibody Second Ab: 2μg/mL HRPLinked Caprine Anti-Mouse IgG
Polyclonal Antibody (Catalog:
SAA544Mu19)

DAB staining on IHC-P;
Sample: Human Liver Tissue;
Primary Ab: 20µg/ml Mouse AntiHuman INHbB Antibody
Second Ab: 2µg/mL HRP-Linked
Caprine Anti-Mouse IgG Polyclonal
Antibody
(Catalog: SAA544Mu19)