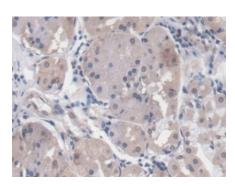

# [ IDENTIFICATION ]

Western Blot; Sample: Human Placenta lysate; Primary Ab: 5µg/ml Mouse Anti-Human EGR1 Antibody Seco

DAB staining on IHC-P;
Samples: Human Stomach Tissue;
Primary Ab: 20µg/ml Mouse AntiHuman EGR1 Antibody
Second Ab: 2µg/mL HRP-Linked
Caprine Anti-Mouse IgG Polyclonal
Antibody

Second Ab: 2µg/mL HRP-Linked

Caprine Anti-Mouse IgG Polyclonal

Antibody

(Catalog: SAA544Mu19)