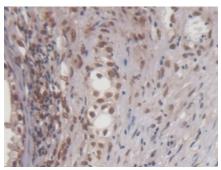

(Catalog: SAA544Mu19)

DAB staining on IHC-P;
Samples: Human Prostate Tissue;
Primary Ab: 20µg/ml Mouse AntiHuman EGR1 Antibody
Second Ab: 2µg/mL HRP-Linked
Caprine Anti-Mouse IgG Polyclonal
Antibody
(Catalog: SAA544Mu19)

Second Ab: 2µg/mL HRP-Linked

Caprine Anti-Mouse IgG Polyclonal

Antibody

(Catalog: SAA544Mu19)