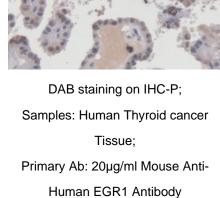

# [ IDENTIFICATION ]

Western Blot; Sample: Human Placenta lysate; Primary Ab: 5µg/ml Mouse Anti-Human EGR1 Antibody Seco

DAB staining on IHC-P;
Samples: Human Stomach Tissue;
Primary Ab: 20µg/ml Mouse AntiHuman EGR1 Antibody
Second Ab: 2µg/mL HRP-Linked
Caprine Anti-Mouse IgG Polyclonal
Antibody