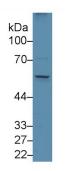

# [ IDENTIFICATION ]

Western Blot; Sample: Human Placenta lysate; Primary Ab: 5µg/ml Mouse Anti-Human EGR1 Antibody Seco

DAB staining on IHC-P;
Samples: Human Stomach Tissue;
Primary Ab: 20µg/ml Mouse AntiHuman EGR1 Antibody
Second Ab: 2µg/mL HRP-Linked
Caprine Anti-Mouse IgG Polyclonal
Antibody