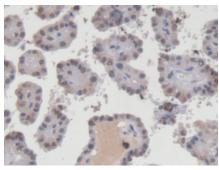

(Catalog: SAA544Mu19)

DAB staining on IHC-P;
Samples: Human Prostate Tissue;
Primary Ab: 20µg/ml Mouse AntiHuman EGR1 Antibody
Second Ab: 2µg/mL HRP-Linked
Caprine Anti-Mouse IgG Polyclonal
Antibody
(Catalog: SAA544Mu19)

Second Ab: 2µg/mL HRP-Linked

Caprine Anti-Mouse IgG Polyclonal

Antibody

(Catalog: SAA544Mu19)