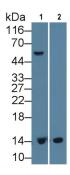

### [ IDENTIFICATION ]

Western Blot Sample: Lane1: Rat
Serum; Lane2: Rat Spleen lysate
Primary Ab: 1?g/ml Mouse Anti-Mouse
b2M Antibody Second Ab: 0.2µg/mL
HRP-Linked Caprine Anti-Mouse IgG
Polyclonal Antibody (Catalog:
SAA544Mu19)