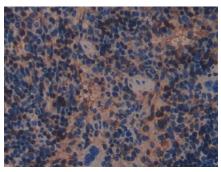

DAB staining on IHC-P; Sample: Mouse Kidney Tissue; Primary Ab: 30µg/ml Mouse Anti-Mouse b2M Antibody Second Ab: 2µg/mL HRP-Linked Caprine Anti-Mouse IgG Polyclonal Antibody (Catalog: SAA544Mu19)

DAB staining on IHC-P;
Sample: Mouse Spleen Tissue;
Primary Ab: 30µg/ml Mouse Anti-Mouse
b2M Antibody
Second Ab: 2µg/mL HRP-Linked
Caprine Anti-Mouse IgG Polyclonal
Antibody
(Catalog: SAA544Mu19)