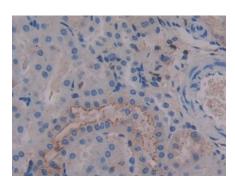

DAB staining on IHC-P; Sample: Mouse Kidney Tissue; Primary Ab: 30µg/ml Mouse Anti-Mouse b2M Antibody Second Ab: 2µg/mL HRP-Linked Caprine Anti-Mouse IgG Polyclonal Antibody (Catalog: SAA544Mu19)

DAB staining on IHC-P;
Sample: Mouse Spleen Tissue;
Primary Ab: 30µg/ml Mouse Anti-Mouse
b2M Antibody
Second Ab: 2µg/mL HRP-Linked
Caprine Anti-Mouse IgG Polyclonal
Antibody
(Catalog: SAA544Mu19)