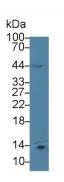

### [ IDENTIFICATION ]

Figure. Western Blot; Sample: Recombinant b2M, Mouse.

DAB staining on IHC-P; Samples:
Mouse Spleen Tissue; Primary Ab:
30µg/ml Mouse Anti-Mouse b2M Antib

Western Blot; Sample: Rat Serum;
Primary Ab: 1µg/ml Mouse Anti-Mouse
b2M Antibody
Second Ab: 0.2µg/mL HRP-Linked
Caprine Anti-Mouse IgG Polyclonal

Antibody
(Catalog: SAA544Mu19)

Western Blot; Sample: Rat Spleen

lysate;

Primary Ab: 1µg/ml Mouse Anti-Mouse

b2M Antibody

Second Ab: 0.2µg/mL HRP-Linked

Caprine Anti-Mouse IgG Polyclonal

Antibody