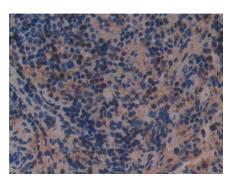

### [ IDENTIFICATION ]

Figure. Western Blot; Sample: Recombinant b2M, Mouse.

DAB staining on IHC-P; Samples:
Mouse Spleen Tissue; Primary Ab:
30µg/ml Mouse Anti-Mouse b2M Antib

Western Blot; Sample: Rat Serum;
Primary Ab: 1µg/ml Mouse Anti-Mouse
b2M Antibody
Second Ab: 0.2µg/mL HRP-Linked
Caprine Anti-Mouse IgG Polyclonal