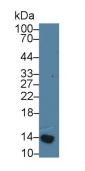

Antibody
(Catalog: SAA544Mu19)

Western Blot; Sample: Rat Spleen

lysate;

Primary Ab: 1µg/ml Mouse Anti-Mouse

b2M Antibody

Second Ab: 0.2µg/mL HRP-Linked

Caprine Anti-Mouse IgG Polyclonal

Antibody

(Catalog: SAA544Mu19)

Western Blot; Sample: Human Urine;

Primary Ab: 1µg/ml Mouse Anti-Mouse

b2M Antibody

Second Ab: 0.2µg/mL HRP-Linked

Caprine Anti-Mouse IgG Polyclonal

Antibody

(Catalog: SAA544Mu19)