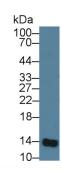

### [ IDENTIFICATION ]

Figure. Western Blot; Sample: Recombinant b2M, Mouse.

DAB staining on IHC-P; Samples:
Mouse Spleen Tissue; Primary Ab:
30µg/ml Mouse Anti-Mouse b2M Antib

Western Blot; Sample: Rat Serum;
Primary Ab: 1µg/ml Mouse Anti-Mouse
b2M Antibody
Second Ab: 0.2µg/mL HRP-Linked
Caprine Anti-Mouse IgG Polyclonal