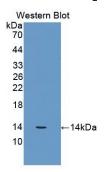

### [ IDENTIFICATION ]

Figure. Western Blot; Sample: Recombinant b2M, Mouse.

DAB staining on IHC-P; Samples:
Mouse Spleen Tissue; Primary Ab:
30µg/ml Mouse Anti-Mouse b2M Antib

Western Blot; Sample: Rat Serum;
Primary Ab: 1µg/ml Mouse Anti-Mouse
b2M Antibody
Second Ab: 0.2µg/mL HRP-Linked
Caprine Anti-Mouse IgG Polyclonal