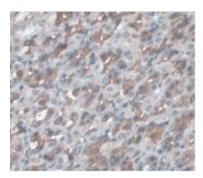

## [ IDENTIFICATION ]

Figure. Western Blot; Sample: Recombinant a1AGP, Rat.

Figure. DAB staining on IHC-P; Samples: Rat Stomach Tissue.

Western Blot; Sample: Rat Cerebrum lysate;

Primary Ab: 3µg/ml Mouse Anti-Rat a1AGP Antibody