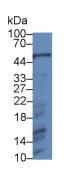

Second Ab: 0.2µg/mL HRP-Linked Caprine Anti-Mouse IgG Polyclonal Antibody

(Catalog: SAA544Mu19)

Western Blot; Sample: Rat Bladder

lysate;

Primary Ab: 3µg/ml Mouse Anti-Rat

a1AGP Antibody

Second Ab:  $0.2\mu g/mL$  HRP-Linked

Caprine Anti-Mouse IgG Polyclonal

Antibody

(Catalog: SAA544Mu19)