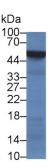

## [ IDENTIFICATION ]

Figure. Western Blot; Sample: Recombinant a1AGP, Rat.

Figure. DAB staining on IHC-P; Samples: Rat Stomach Tissue.

Western Blot; Sample: Rat Cerebrum lysate;

Primary Ab: 3µg/ml Mouse Anti-Rat a1AGP Antibody

Second Ab: 0.2µg/mL HRP-Linked Caprine Anti-Mouse IgG Polyclonal Antibody

(Catalog: SAA544Mu19)

Western Blot; Sample: Rat Bladder

lysate;

Primary Ab: 3µg/ml Mouse Anti-Rat

a1AGP Antibody

Second Ab:  $0.2\mu g/mL$  HRP-Linked