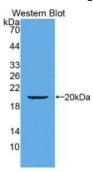

## [ IDENTIFICATION ]

Figure. Western Blot; Sample: Recombinant a1AGP, Rat.

Figure. DAB staining on IHC-P; Samples: Rat Stomach Tissue.

Western Blot; Sample: Rat Cerebrum lysate;

Primary Ab: 3µg/ml Mouse Anti-Rat a1AGP Antibody