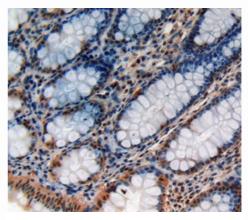

Used in DAB staining on fromalin fixed paraffin- embedded thyroid cancer tissue

Used in DAB staining on fromalin fixed paraffin- embedded rectum tissue