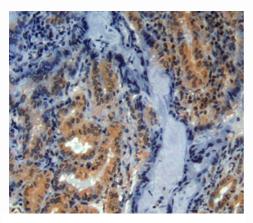

Used in DAB staining on fromalin fixed paraffin- embedded thyroid cancer tissue

Used in DAB staining on fromalin fixed paraffin- embedded rectum tissue