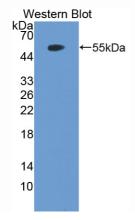

# [ IMAGES ]

Used in Western Blot, Sample: Recombinant PTEN, Human

Used in DAB staining on fromalin fixed paraffin- embedded kidney tissue