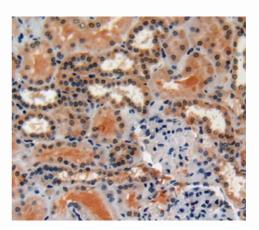

# [ IMAGES ]

Used in Western Blot, Sample: Recombinant PTEN, Human

Used in DAB staining on fromalin fixed paraffin- embedded kidney tissue