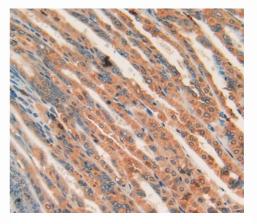

Used in DAB staining on fromalin fixed paraffin- embedded spleen tissue

Used in DAB staining on fromalin fixed paraffin- embedded stomach tissue