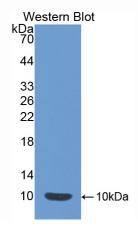

### [ IMAGES ]

Used in Western Blot, Sample:
Recombinant MUC1, Mouse

Used in DAB staining on fromalin fixed paraffin- embedded kidney tissue