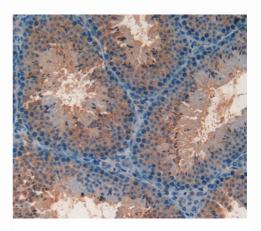

Used in DAB staining on fromalin fixed paraffin- embedded spleen tissue

Used in DAB staining on fromalin fixed paraffin- embedded stomach tissue