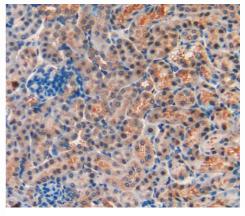

### [ IMAGES ]

Used in Western Blot, Sample:
Recombinant MUC1, Mouse

Used in DAB staining on fromalin fixed paraffin- embedded kidney tissue