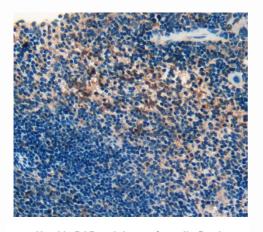

Used in DAB staining on fromalin fixed paraffin- embedded spleen tissue

Used in DAB staining on fromalin fixed paraffin- embedded stomach tissue