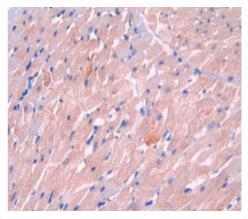

# [<u>IMAGES</u>]

Used in DAB staining on fromalin fixed paraffin- embedded heart tissue

1304 Langham Creek Dr, Suite 226, Houston, TX 77084, USA | 001-888-960-7402 | www.cloud-clone.us | mail@cloud-clone.us Export Processing Zone, Wuhan, Hubei 430056, PRC | 0086-800-880-0687 | www.cloud-clone.com | mail@cloud-clone.com