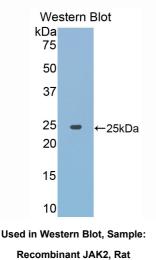

### [QUALITY CONTROL]

**Content:** The quality control contains recombinant JAK2 (Val916~Thr1103) disposed in loading buffer.

**Usage:** 10uL per well when 3,3'-Diaminobenzidine(DAB) as the substrate.

5uL per well when used in enhanced chemilumescent (ECL). **Note:** The quality control is specifically manufactured as the positive control. Not used for other purposes.

Loading Buffer: 100mM Tris(pH8.8), 2% SDS, 200mM NaCl, 50% glycerol, BPB 0.01%, NaN $_3$  0.02%.