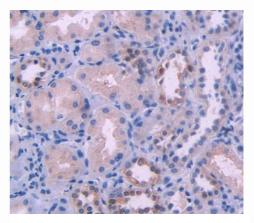

## [<u>IMAGES</u>]

Used in Western Blot, Sample: Recombinant HJV, Human

Used in DAB staining on fromalin fixed paraffin- embedded kidney tissue

1304 Langham Creek Dr, Suite 226, Houston, TX 77084, USA | 001-888-960-7402 | www.cloud-clone.us | mail@cloud-clone.us Export Processing Zone, Wuhan, Hubei 430056, PRC | 0086-800-880-0687 | www.cloud-clone.com | mail@cloud-clone.com