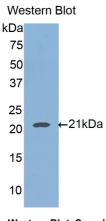

## [<u>IMAGES</u>]

Used in Western Blot, Sample: Recombinant HJV, Human

Used in DAB staining on fromalin fixed paraffin- embedded kidney tissue

1304 Langham Creek Dr, Suite 226, Houston, TX 77084, USA | 001-888-960-7402 | www.cloud-clone.us | mail@cloud-clone.us Export Processing Zone, Wuhan, Hubei 430056, PRC | 0086-800-880-0687 | www.cloud-clone.com | mail@cloud-clone.com