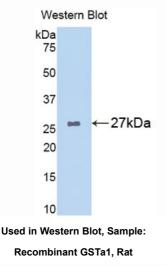

#### [ IMMUNOGEN INFORMATION ]

**Immunogen:** Recombinant GSTa1 (Ser2~Phe222) with N-terminal His-Tag expressed in *E.coli*.

Accession No.: RPA609Ra01

#### [APPLICATIONS]

Western blotting: 1:50-400 Immunocytochemistry in formalin fixed cells: 1:50-500 Immunohistochemistry in formalin fixed frozen section: 1:50-500 Immunohistochemistry in paraffin section: 1:10-100 Enzyme-linked Immunosorbent Assay: 1:100-200 Optimal working dilutions must be determined by end user.