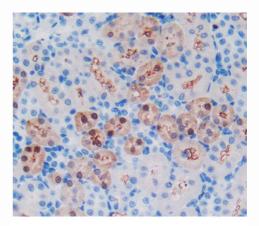

## [ <u>IMAGES</u> ]

Used in DAB staining on fromalin fixed paraffin- embedded kidney tissue

1304 Langham Creek Dr, Suite 226, Houston, TX 77084, USA | 001-888-960-7402 | www.cloud-clone.us | mail@cloud-clone.us Export Processing Zone, Wuhan, Hubei 430056, PRC | 0086-800-880-0687 | www.cloud-clone.com | mail@cloud-clone.com