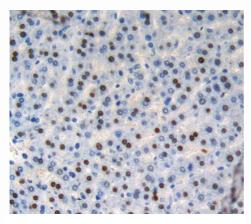

Used in DAB staining on fromalin fixed paraffin- embedded liver tissue

1304 Langham Creek Dr, Suite 226, Houston, TX 77084, USA | 001-888-960-7402 | www.cloud-clone.us | mail@cloud-clone.us Export Processing Zone, Wuhan, Hubei 430056, PRC | 0086-800-880-0687 | www.cloud-clone.com | mail@cloud-clone.com