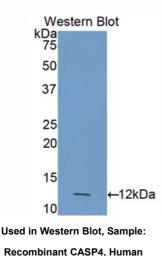

### [ IMMUNOGEN INFORMATION ]

**Immunogen:** Recombinant CASP4 (Ala290~Asn377) with N-terminal His-Tag expressed in *E.coli*.

Accession No.: RPB735Hu02

## [ QUALITY CONTROL ]

**Content:** The quality control contains recombinant CASP4 (Ala290~Asn377) disposed in loading buffer.

**Usage:** 10uL per well when 3,3'-Diaminobenzidine(DAB) as the substrate.

5uL per well when used in enhanced chemilumescent (ECL). **Note:** The quality control is specifically manufactured as the positive control. Not used for other purposes.